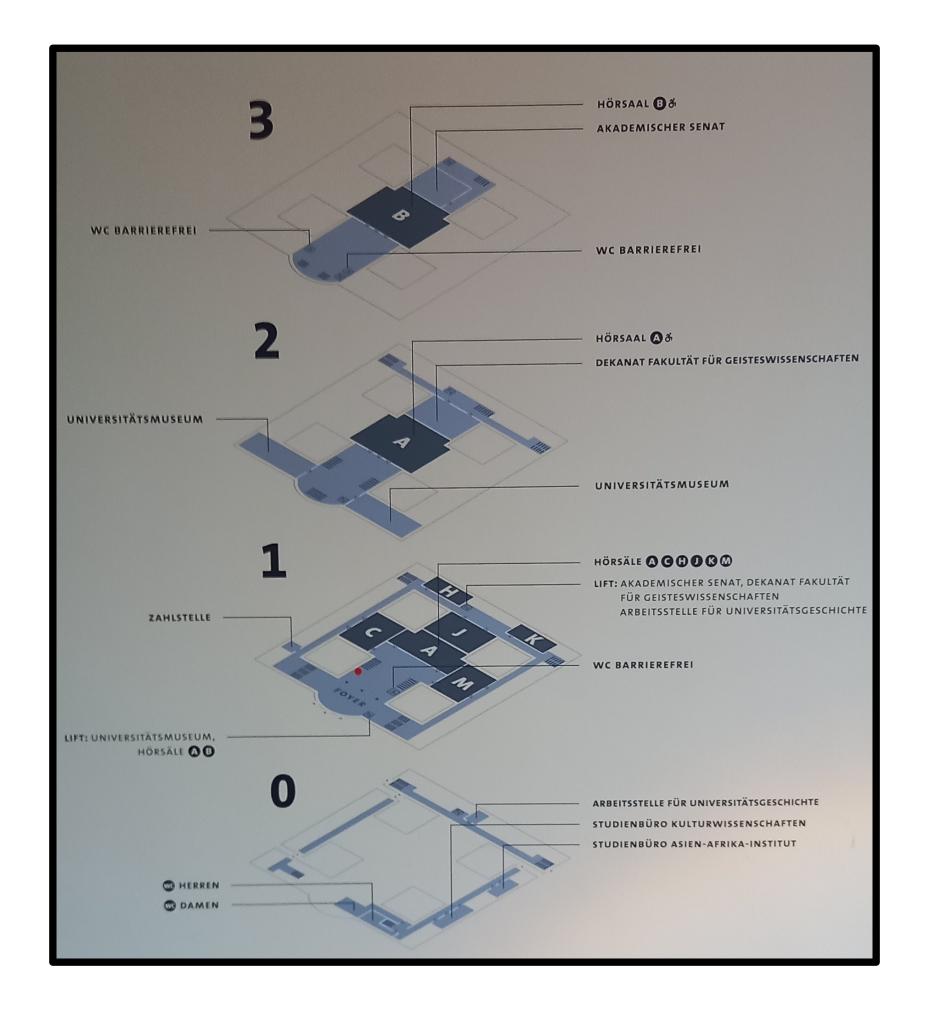

#### • Historic Main Building

- Edmund-Siemers-Allee 1
- Hörsaal A
  - 'Ernst-Cassirer-Hörsaal
  - see 'lecture halls in the historic main building' (last page)
- Hörsaal B
  - 'Agathe-Lasch-Hörsaal'
  - see 'lecture halls in the historic main building' (last page)
- Hörsaal C
  - Erwin-Panofsky-Hörsaal'
  - see 'lecture halls in the historic main building' (last page)
- Hörssal H
  - 'Eduard-Heimann-Hörsaal'
  - see 'lecture halls in the historic main building' (last page)
- Hörsaal J
  - 'Magdalene-Schoch-Hörsaal'
  - see 'lecture halls in the historic main building' (last page)
- Hörsaal M
  - 'Emi-Artin-Hörsaal'
  - see 'lecture halls in the historic main building' (last page)

## lecture halls in the historic main building