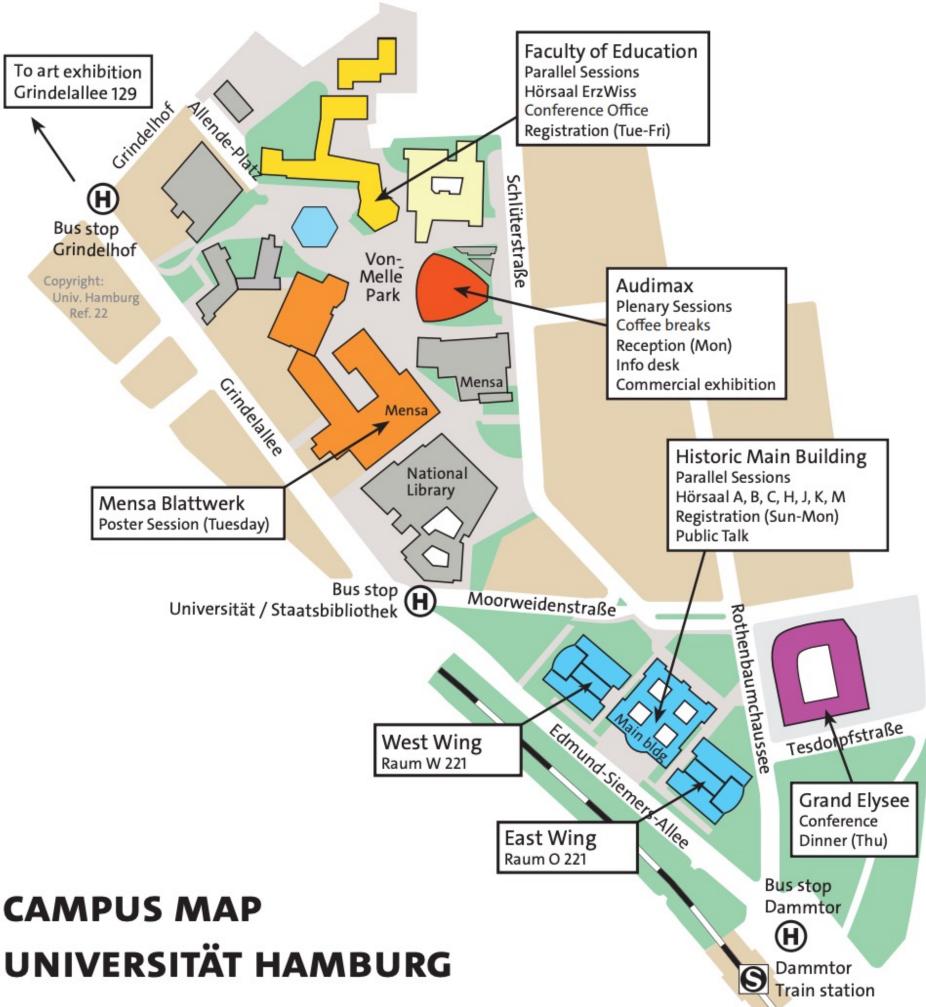

#### • Audimax

- Von-Melle-Park 4
- o see 'Campus Map Universität Hamburg' (next page)

#### Hörsaal ErzWiss

- Von-Melle-Park 8, Faculty of Eduction
- see 'Campus Map Universität Hamburg' (next page)
- ground floor on the right
- o also called 'Anna-Siemsen-Hörsaal'

#### • Historic Main Building

- Edmund-Siemers-Allee 1
- Hörsaal A
  - 'Ernst-Cassirer-Hörsaal
  - see 'lecture halls in the historic main building' (last page)
- Hörsaal B
  - 'Agathe-Lasch-Hörsaal'
  - see 'lecture halls in the historic main building' (last page)
- Hörsaal C
  - Erwin-Panofsky-Hörsaal'
  - see 'lecture halls in the historic main building' (last page)
- Hörssal H
  - 'Eduard-Heimann-Hörsaal'
  - see 'lecture halls in the historic main building' (last page)
- Hörsaal J
  - 'Magdalene-Schoch-Hörsaal'
  - see 'lecture halls in the historic main building' (last page)
- Hörsaal M
  - 'Emi-Artin-Hörsaal'
  - see 'lecture halls in the historic main building' (last page)

#### • Raum W221 (West Wing)

- Edmund-Siemers-Allee 1, Flügelbau West
- modern extension of the main building in the west
- see 'Campus Map Universität Hamburg' (next page)
- $\circ$  located on 2nd floor

#### Raum O221 (East Wing)

- Edmund-Siemers-Allee 1, Flügelbau Ost
- o modern extension of the main building in the east
- see 'Campus Map Universität Hamburg' (next page)
- o located on 2nd floor

## CAMPUS MAP